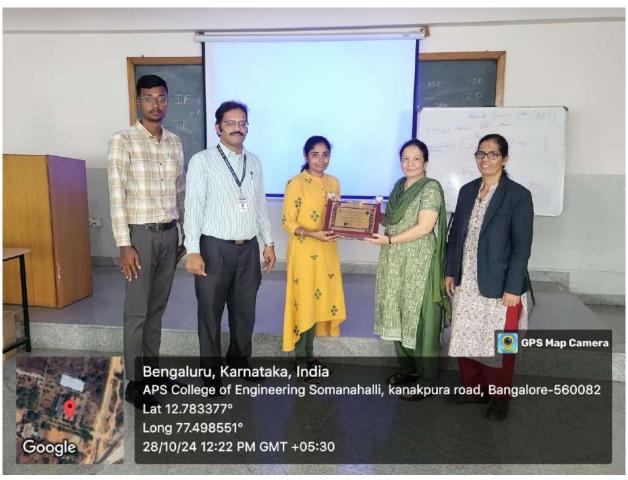

## A P S COLLEGE OF ENGINEERING

Anantha Gnana Gongothri Campus, Somanahalli, Kanakapura Road, Bengaluru – 5600082

Alumni Connect-1 was successfully conducted on 28<sup>th</sup> October 2024. Ms Soumya V L (Graduated in 2009-ISE), working at BMSITM delivered a talk on Genetic Algorithms and its applications. This gave an insight for the students about GA. Some of the students have shown interest to do Mini Project in the Genetic Algorithms domain.