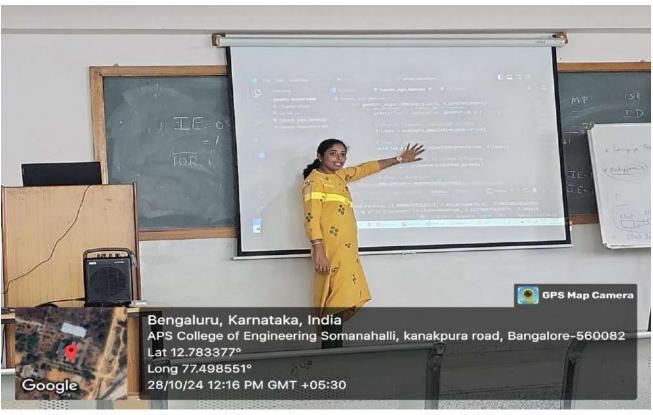

## A P S COLLEGE OF ENGINEERING

Anantha Gnana Gongothri Campus, Somanahalli, Kanakapura Road, Bengaluru – 5600082

Alumni Connect-1 was successfully conducted on 28<sup>th</sup> October 2024. Ms Soumya V L (Graduated in 2009-ISE), working at BMSITM delivered a talk on Genetic Algorithms and its applications. This gave an insight for the students about GA. Some of the students have shown interest to do Mini Project in the Genetic Algorithms domain.